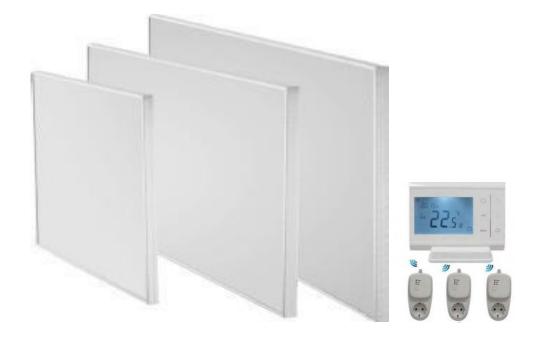

## Features:

- Virtually no installation cost\*.
- Highly Efficient, a 300w unit can replace a 200w fan heater.
- 65% saving against traditional gas heating.
- 75% saving against traditional electric heaters.
- Further savings can be achieved by using panels in conjunction with our UK manufactured remote control system.
- Control your heating panel form your mobile or computer\*\*.
- Say goodbye to storage heaters, no more predicting the weather as these panels keep the room at the selected temperature.