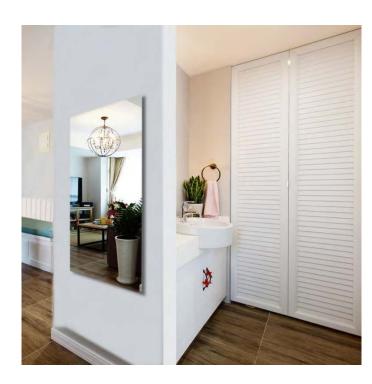

## Infrared Mirror Panel

Wall-mounted Toughened Glass Mirrored Heating Panel

## Infrared Mirror Panel

- The panel heater is designed to provide a highly efficient, comfortable, and healthy heating system for any domestic or commercial environment.
- These panel heaters can reduce air circulation and help to maintain a clean, silent and dust free environment.
- All the heaters can wall mounted.
- Other sizes are available, please contact our sales team on 0333 800 8181.